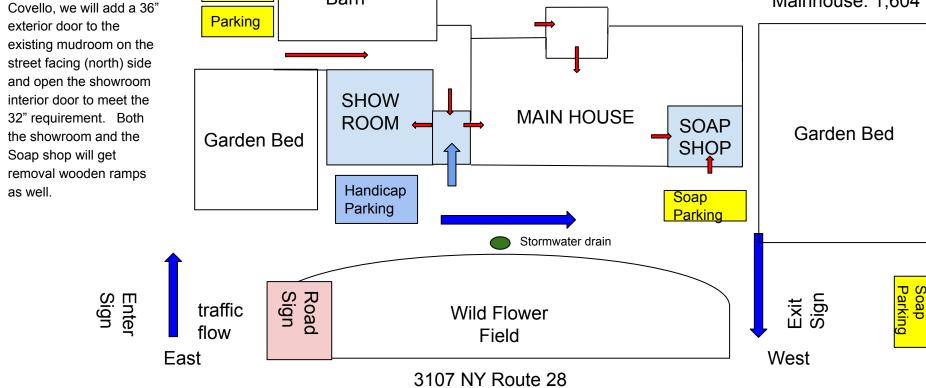

## Asokan Rail Trail **Total Square** footage: 2,480 **POSSIBLE** This is Hinterland! **ADDITIONAL** Trailer Showroom: 552 **PARKING HERE** Handicap Showroom Entrance: 105 \* Hinterland Handicap **Parking** Accessibility Plan **Parking** Soap Shop: 324 Per instructions, from **Parking Building Inspector Dom** Barn Mainhouse: 1,604 Covello, we will add a 36" **Parking** exterior door to the existing mudroom on the street facing (north) side and open the showroom **SHOW** interior door to meet the MAIN HOUSE 32" requirement. Both **ROOM** SOAP Garden Bed the showroom and the Garden Bed **SHOP** Soap shop will get