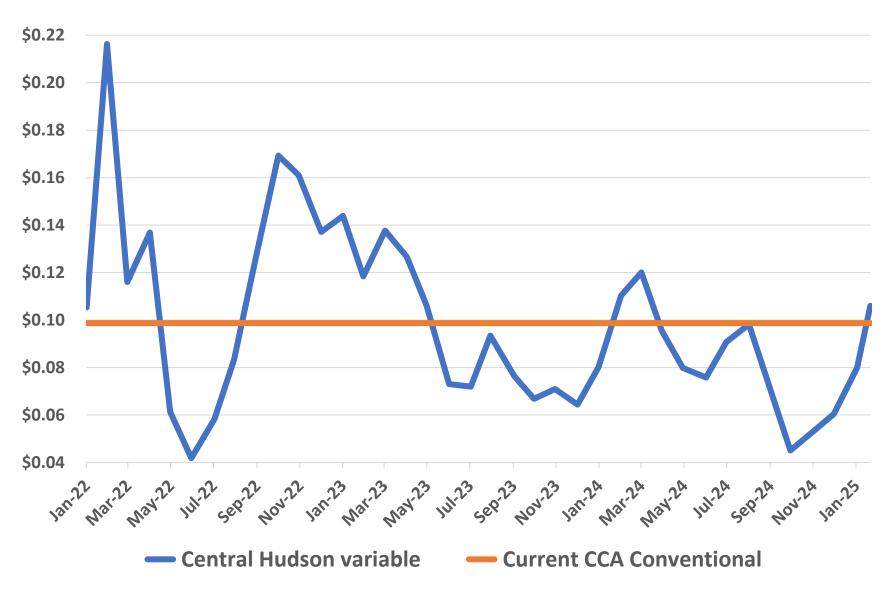

#### Bids received from Constellation, Direct Energy

Constellation lowest across the board

Pricing sits above benchmarks

# **Pricing Comparison**

| Conventional Supply                 | Rate<br>(kWh) | 50% Renewable          | vable Rate (kWh) 100% Renewable |                   | Rate (kWh) |
|-------------------------------------|---------------|------------------------|---------------------------------|-------------------|------------|
| Current CCA fixed rate              | \$0.0987      | Current CCA fixed rate | \$0.1124                        | Current CCA rate  | \$0.1224   |
| RFP/MOU cap (CenHud<br>12mo avg+ 5% | \$0.0870      | RFP/MOU benchmark      | \$0.1189                        | RFP/MOU benchmark | \$0.1249   |
| Lowest bid (12 mo)                  | \$0.104*      | Lowest bid (12mo)      | \$0.1148                        | Lowest bid        | \$0.1217   |