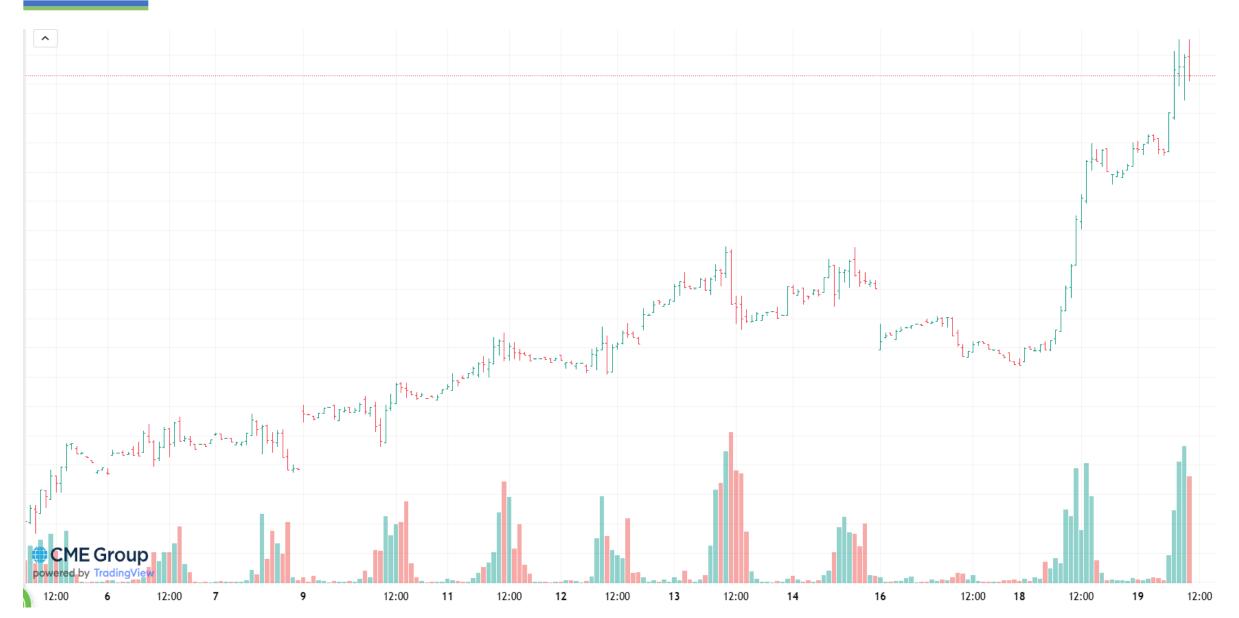

st price given the sources (e.g. NYS renewable, Conventional)
- 2. Value: Optimized price matching contract length to market conditions
- 3. Product: Maximize New York Based Renewable Energy
- 4. Track Record: Relative competence and experience of bidders





# **Bid Summary**

#### Bids received from Constellation, Direct Energy

Constellation lowest across the board

Pricing sits above benchmarks

# Bidders



#### **Direct Energy**

#### **Constellation**

#### **Strengths**

- track record of good service with NY CCAs
- subsidiary of NRG
- strong, adaptable operational team

#### **Strengths**

- most experienced CCA supplier in NYS
- track record of compliance with NYS regs
- largest clean energy provider in US
- lowest pricing







# July 2025 NYMEX Natural Gas Price, 2/5-2/19







# **Pricing Comparison**

| Conventional Supply                 | Rate<br>(kWh) | 50% Renewable          | vable Rate (kWh) 100% Renewable |                   | Rate (kWh) |
|-------------------------------------|---------------|------------------------|---------------------------------|-------------------|------------|
| Current CCA fixed rate              | \$0.0987      | Current CCA fixed rate | \$0.1124                        | Current CCA rate  | \$0.1224   |
| RFP/MOU cap (CenHud<br>12mo avg+ 5% | \$0.0870      | RFP/MOU benchmark      | \$0.1189                        | RFP/MOU benchmark | \$0.1249   |
| Lowest bid (12 mo)                  | \$0.104*      | Lowest bid (12mo)      | \$0.1148                        | Lowest bid        | \$0.1217   |

<sup>\*</sup> Ineligible for